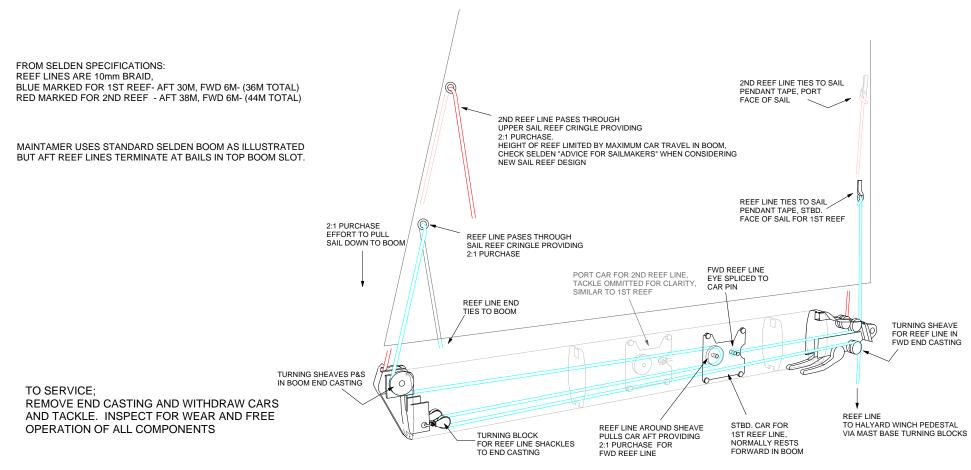

## SINGLE LINE REEFING

ANTARES 44 DECK HARDWARE RUNNING RIGGING PLANS SHEET 9 OF 12 DH-04-17