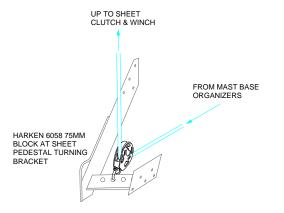

VIEW LOOKING FWD

UNDER SHEET WINCH PEDESTAL

## DΠ-04<sup>-</sup>

## SELF TACKING JIB SHEET TACKLE

ANTARES 44 DECK HARDWARE RUNNING RIGGING PLANS SHEET 2 OF 12 DH-04-17













## SCREECHER FURLING TACKLE

ANTARES 44 DECK HARDWARE RUNNING RIGGING PLANS SHEET 8 OF 12 DH-04-17



ACCESS TO INTERNAL COMPONENTS





NOTE: EARLIER PRODUCTION CARS HAVE FOUR LOOSE ROLLERS AS ILLUSTRATED. WATCH FOR ROLLERS WHEN REMOVING CAR FOR SERVICE.

LATER PRODUCTION CARS DO NOT USE THE ROLLERS AND HAVE A DIFFERENT PROFILE, FUNCTION IS THE SAME

## SINGLE LINE REEFING

ANTARES 44 DECK HARDWARE RUNNING RIGGING PLANS SHEET 9 OF 12 DH-04-17