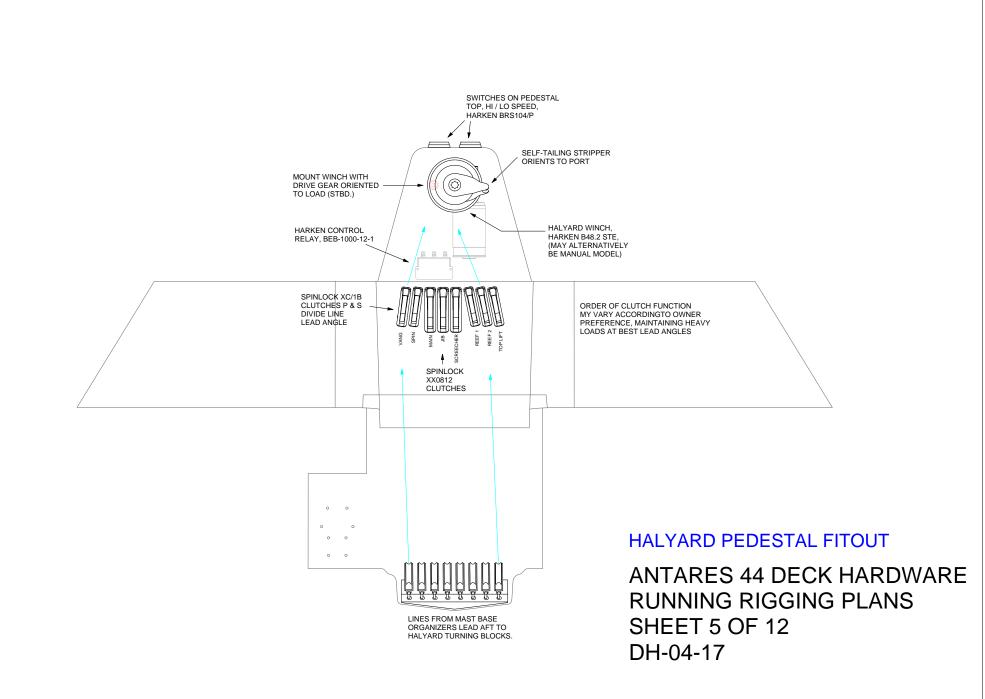

VIEW LOOKING FWD

UNDER SHEET WINCH PEDESTAL

## DΠ-04<sup>-</sup>

## SELF TACKING JIB SHEET TACKLE

ANTARES 44 DECK HARDWARE RUNNING RIGGING PLANS SHEET 2 OF 12 DH-04-17













## SCREECHER FURLING TACKLE

ANTARES 44 DECK HARDWARE RUNNING RIGGING PLANS SHEET 8 OF 12 DH-04-17



ACCESS TO INTERNAL COMPONENTS





NOTE: EARLIER PRODUCTION CARS HAVE FOUR LOOSE ROLLERS AS ILLUSTRATED. WATCH FOR ROLLERS WHEN REMOVING CAR FOR SERVICE.

LATER PRODUCTION CARS DO NOT USE THE ROLLERS AND HAVE A DIFFERENT PROFILE, FUNCTION IS THE SAME

## SINGLE LINE REEFING

ANTARES 44 DECK HARDWARE RUNNING RIGGING PLANS SHEET 9 OF 12 DH-04-17