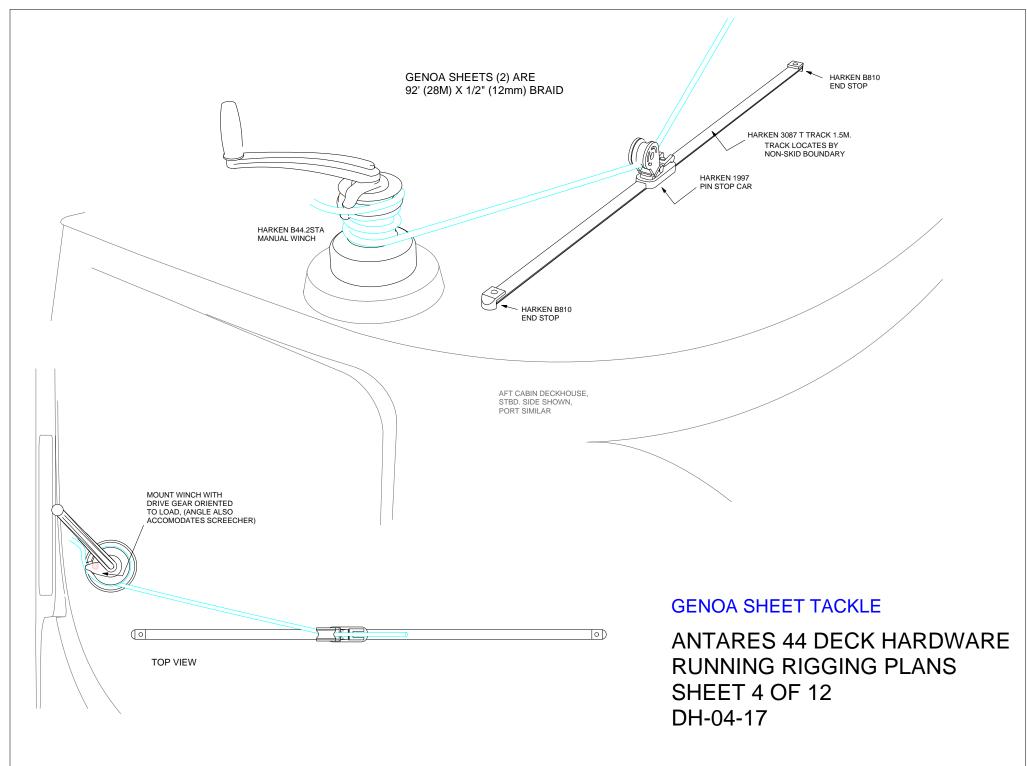

VIEW LOOKING FWD

UNDER SHEET WINCH PEDESTAL

## DΠ-04<sup>-</sup>

## SELF TACKING JIB SHEET TACKLE

ANTARES 44 DECK HARDWARE RUNNING RIGGING PLANS SHEET 2 OF 12 DH-04-17













## SCREECHER FURLING TACKLE

ANTARES 44 DECK HARDWARE RUNNING RIGGING PLANS SHEET 8 OF 12 DH-04-17



ACCESS TO INTERNAL COMPONENTS





NOTE: EARLIER PRODUCTION CARS HAVE FOUR LOOSE ROLLERS AS ILLUSTRATED. WATCH FOR ROLLERS WHEN REMOVING CAR FOR SERVICE.

LATER PRODUCTION CARS DO NOT USE THE ROLLERS AND HAVE A DIFFERENT PROFILE, FUNCTION IS THE SAME

## SINGLE LINE REEFING

ANTARES 44 DECK HARDWARE RUNNING RIGGING PLANS SHEET 9 OF 12 DH-04-17