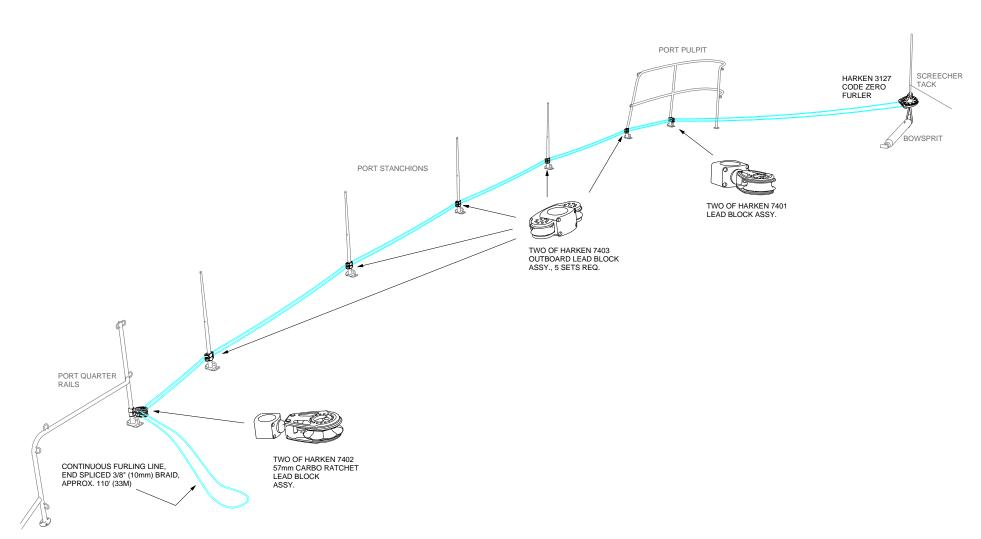

## SCREECHER FURLING TACKLE

ANTARES 44 DECK HARDWARE RUNNING RIGGING PLANS SHEET 8 OF 12 DH-04-17

ACCESS TO INTERNAL COMPONENTS

NOTE: EARLIER PRODUCTION CARS HAVE FOUR LOOSE ROLLERS AS ILLUSTRATED. WATCH FOR ROLLERS WHEN REMOVING CAR FOR SERVICE.