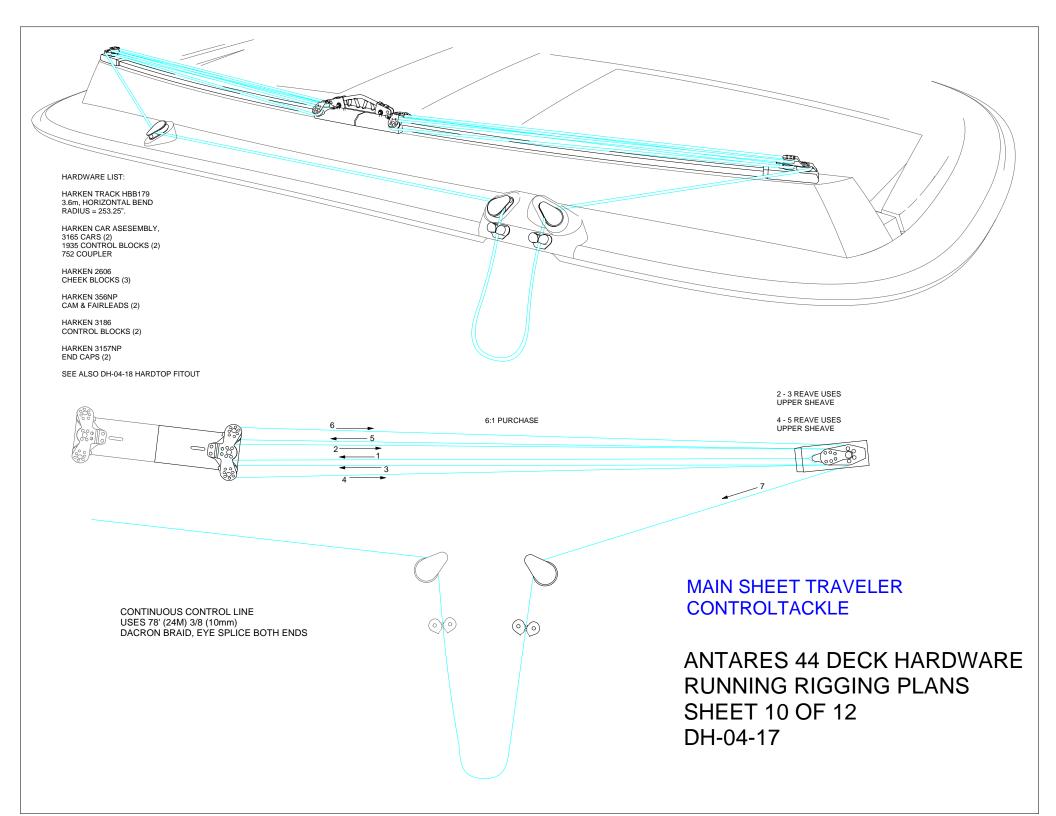

## SELF TACKING JIB SHEET TACKLE

ANTARES 44 DECK HARDWARE RUNNING RIGGING PLANS SHEET 2 OF 12 DH-04-17