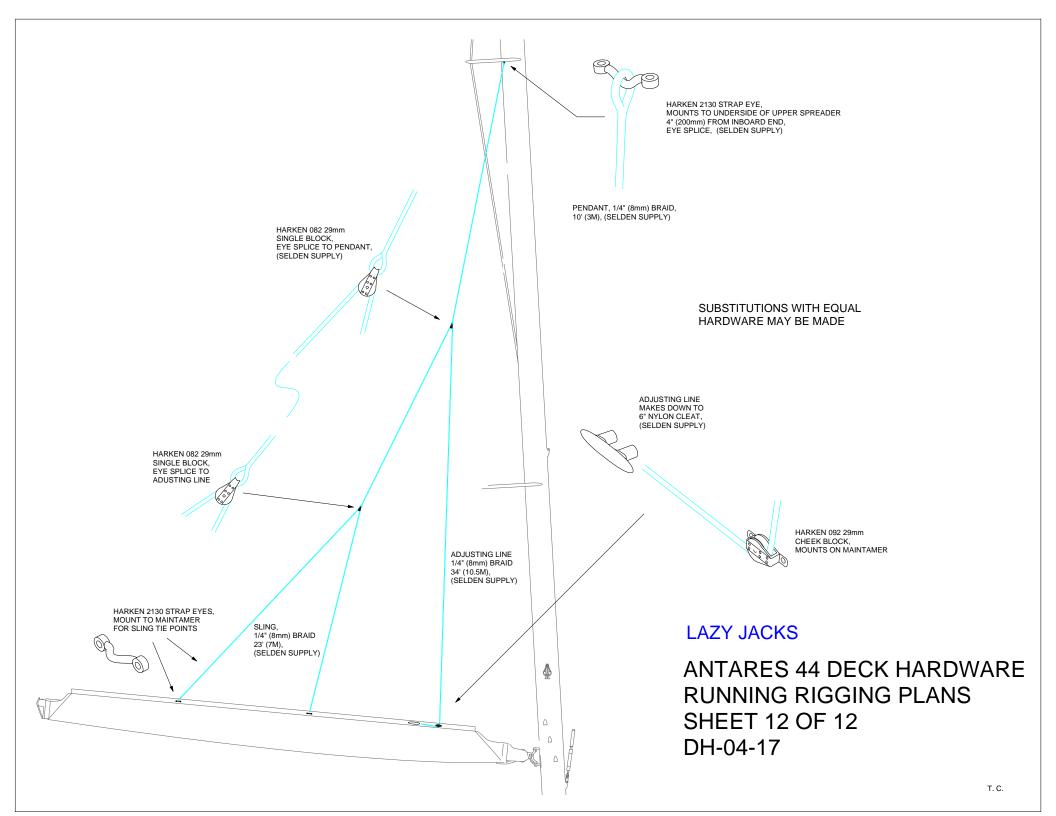

## SCREECHER FURLING TACKLE

ANTARES 44 DECK HARDWARE RUNNING RIGGING PLANS SHEET 8 OF 12 DH-04-17

ACCESS TO INTERNAL COMPONENTS

NOTE: EARLIER PRODUCTION CARS HAVE FOUR LOOSE ROLLERS AS ILLUSTRATED. WATCH FOR ROLLERS WHEN REMOVING CAR FOR SERVICE.