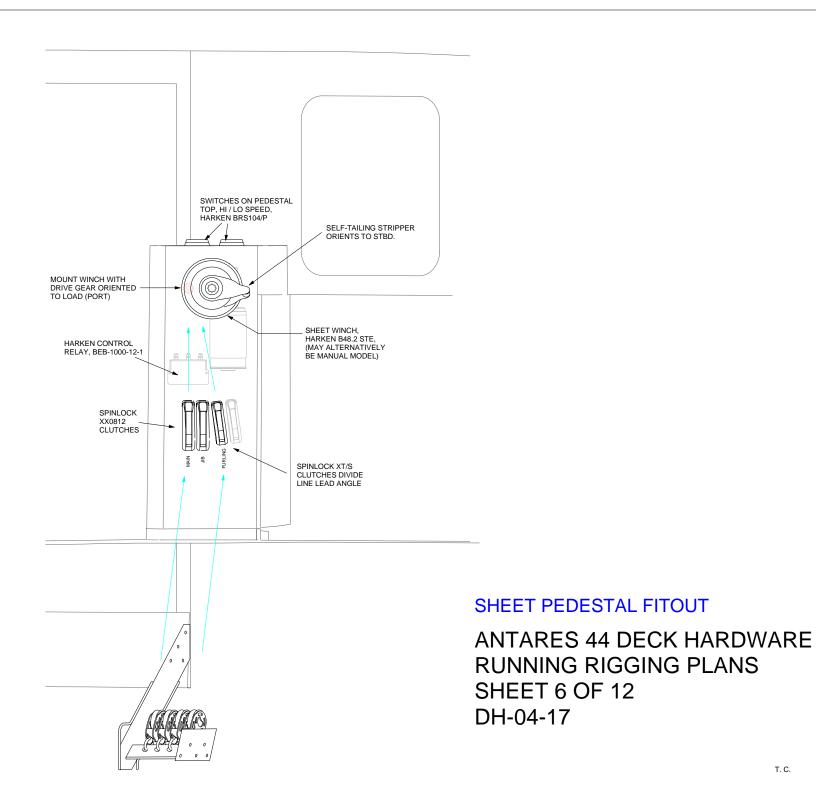

VIEW LOOKING FWD

UNDER SHEET WINCH PEDESTAL

## DΠ-04<sup>-</sup>

## SELF TACKING JIB SHEET TACKLE

ANTARES 44 DECK HARDWARE RUNNING RIGGING PLANS SHEET 2 OF 12 DH-04-17













## SCREECHER FURLING TACKLE

ANTARES 44 DECK HARDWARE RUNNING RIGGING PLANS SHEET 8 OF 12 DH-04-17



ACCESS TO INTERNAL COMPONENTS





NOTE: EARLIER PRODUCTION CARS HAVE FOUR LOOSE ROLLERS AS ILLUSTRATED. WATCH FOR ROLLERS WHEN REMOVING CAR FOR SERVICE.

LATER PRODUCTION CARS DO NOT USE THE ROLLERS AND HAVE A DIFFERENT PROFILE, FUNCTION IS THE SAME

## SINGLE LINE REEFING

ANTARES 44 DECK HARDWARE RUNNING RIGGING PLANS SHEET 9 OF 12 DH-04-17