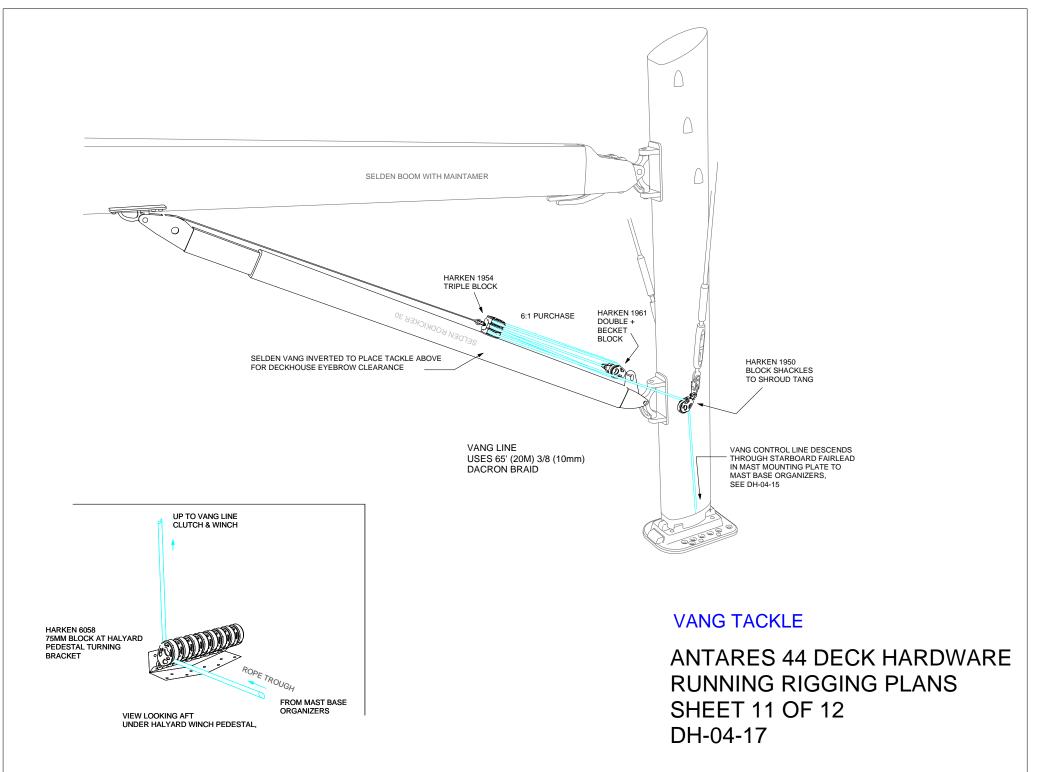

## SINGLE LINE REEFING

ANTARES 44 DECK HARDWARE RUNNING RIGGING PLANS SHEET 9 OF 12 DH-04-17