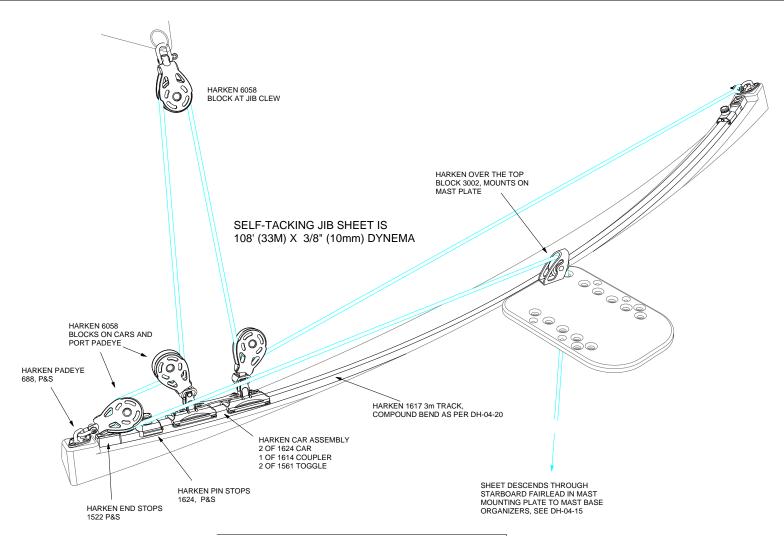

## SELF TACKING JIB SHEET TACKLE

ANTARES 44 DECK HARDWARE RUNNING RIGGING PLANS SHEET 2 OF 12 DH-04-17