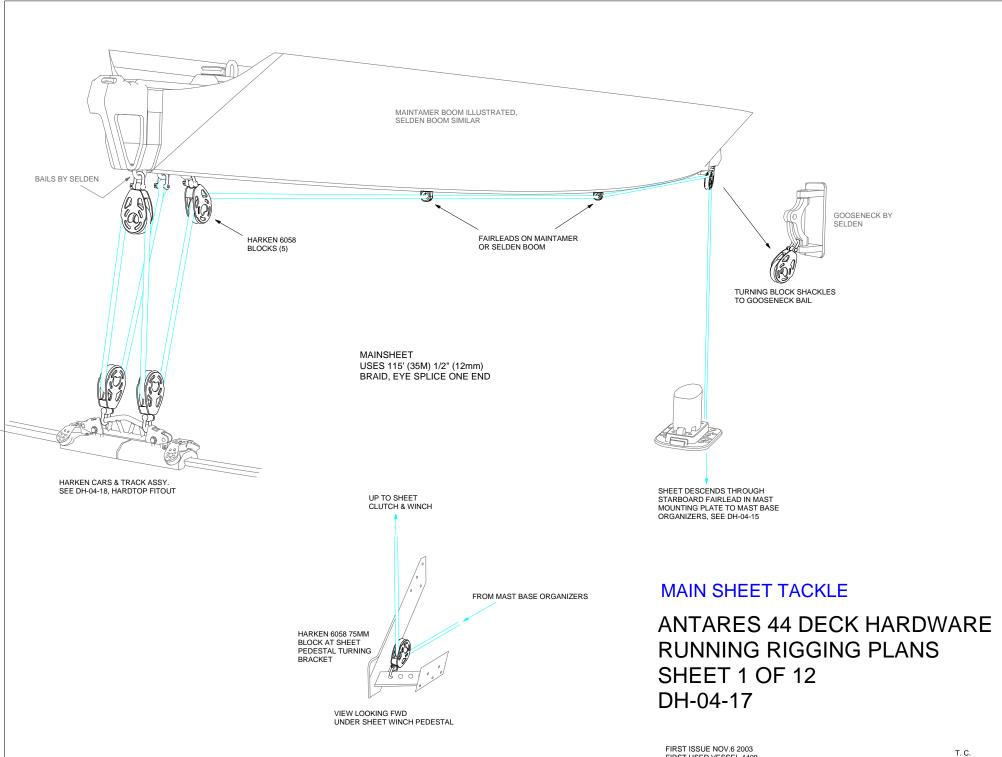

VIEW LOOKING FWD

UNDER SHEET WINCH PEDESTAL

## DΠ-04<sup>-</sup>

## SELF TACKING JIB SHEET TACKLE

ANTARES 44 DECK HARDWARE RUNNING RIGGING PLANS SHEET 2 OF 12 DH-04-17













## SCREECHER FURLING TACKLE

ANTARES 44 DECK HARDWARE RUNNING RIGGING PLANS SHEET 8 OF 12 DH-04-17



ACCESS TO INTERNAL COMPONENTS





NOTE: EARLIER PRODUCTION CARS HAVE FOUR LOOSE ROLLERS AS ILLUSTRATED. WATCH FOR ROLLERS WHEN REMOVING CAR FOR SERVICE.

LATER PRODUCTION CARS DO NOT USE THE ROLLERS AND HAVE A DIFFERENT PROFILE, FUNCTION IS THE SAME

## SINGLE LINE REEFING

ANTARES 44 DECK HARDWARE RUNNING RIGGING PLANS SHEET 9 OF 12 DH-04-17