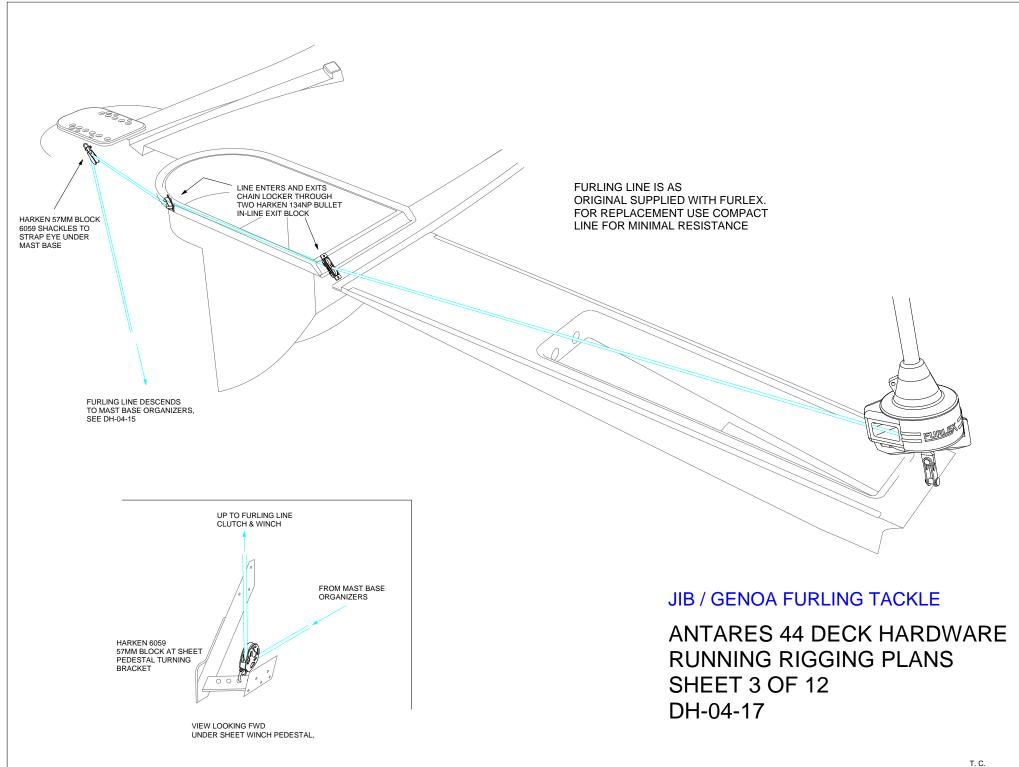

VIEW LOOKING FWD

UNDER SHEET WINCH PEDESTAL

## DΠ-04<sup>-</sup>

## SELF TACKING JIB SHEET TACKLE

ANTARES 44 DECK HARDWARE RUNNING RIGGING PLANS SHEET 2 OF 12 DH-04-17













## SCREECHER FURLING TACKLE

ANTARES 44 DECK HARDWARE RUNNING RIGGING PLANS SHEET 8 OF 12 DH-04-17



ACCESS TO INTERNAL COMPONENTS





NOTE: EARLIER PRODUCTION CARS HAVE FOUR LOOSE ROLLERS AS ILLUSTRATED. WATCH FOR ROLLERS WHEN REMOVING CAR FOR SERVICE.

LATER PRODUCTION CARS DO NOT USE THE ROLLERS AND HAVE A DIFFERENT PROFILE, FUNCTION IS THE SAME

## SINGLE LINE REEFING

ANTARES 44 DECK HARDWARE RUNNING RIGGING PLANS SHEET 9 OF 12 DH-04-17