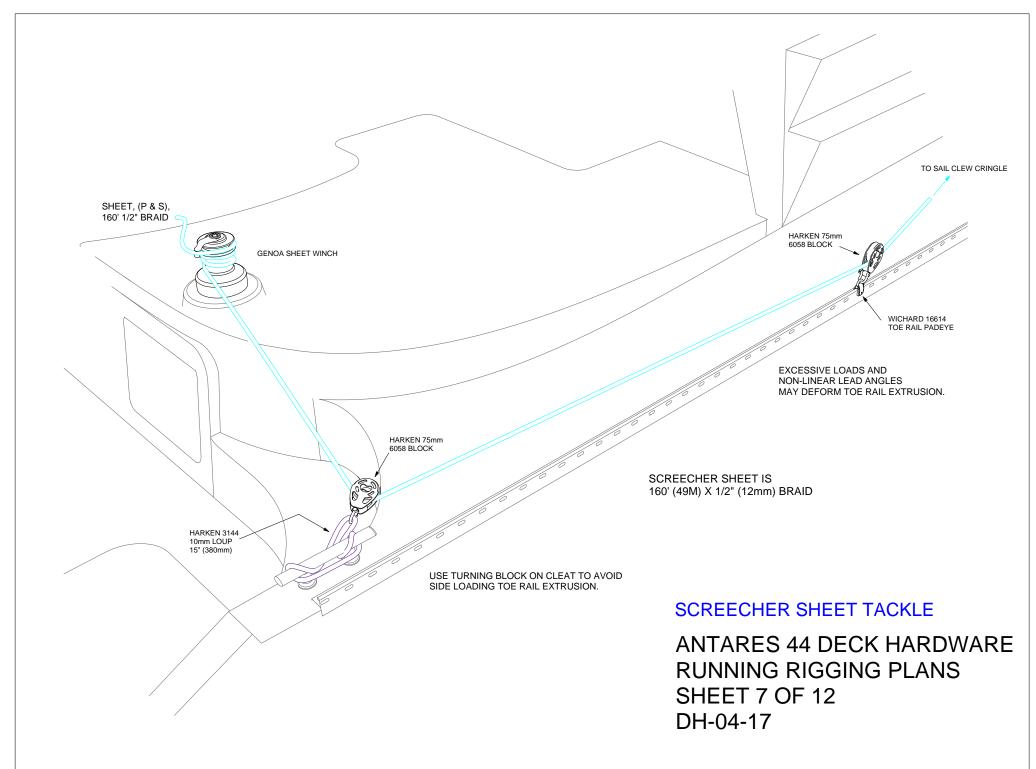

VIEW LOOKING FWD

UNDER SHEET WINCH PEDESTAL

## DΠ-04<sup>-</sup>

## SELF TACKING JIB SHEET TACKLE

ANTARES 44 DECK HARDWARE RUNNING RIGGING PLANS SHEET 2 OF 12 DH-04-17













## SCREECHER FURLING TACKLE

ANTARES 44 DECK HARDWARE RUNNING RIGGING PLANS SHEET 8 OF 12 DH-04-17



ACCESS TO INTERNAL COMPONENTS





NOTE: EARLIER PRODUCTION CARS HAVE FOUR LOOSE ROLLERS AS ILLUSTRATED. WATCH FOR ROLLERS WHEN REMOVING CAR FOR SERVICE.

LATER PRODUCTION CARS DO NOT USE THE ROLLERS AND HAVE A DIFFERENT PROFILE, FUNCTION IS THE SAME

## SINGLE LINE REEFING

ANTARES 44 DECK HARDWARE RUNNING RIGGING PLANS SHEET 9 OF 12 DH-04-17